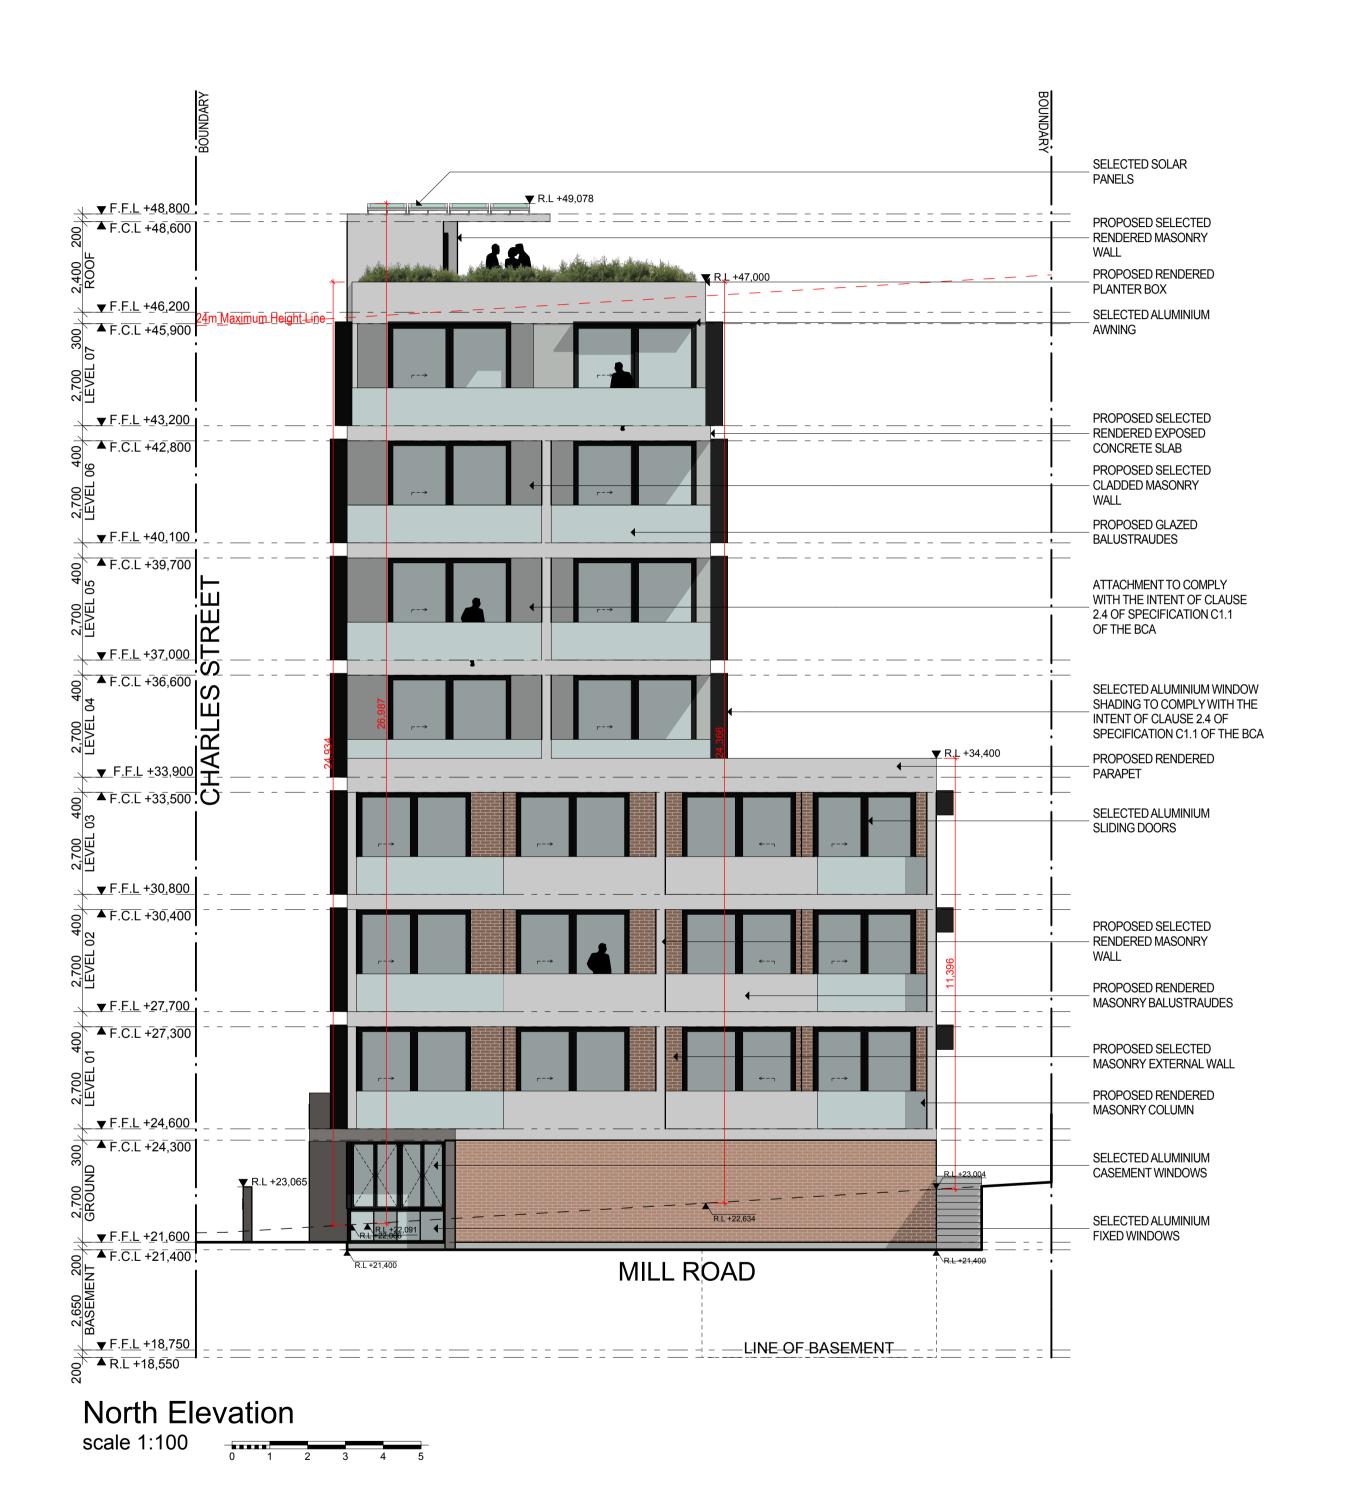

Domoslition &

Demolition & construction of a eight (8) storey Residential development containing 23 units under ARHSEPP

ARHSEPP

client:
Hume Community
Housing

Hume Community
Housing

Liverpool City Council

drawing title:
North Elevation